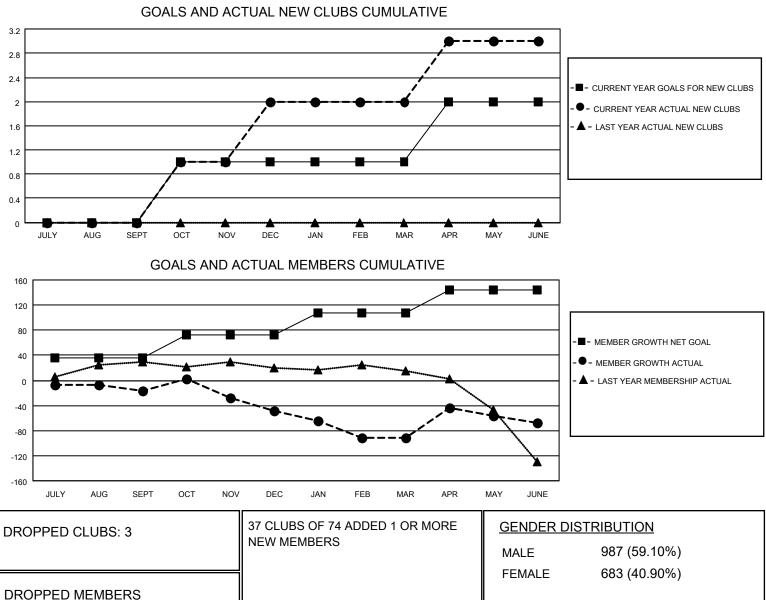

## LOCATION ILLINOIS

District 1 A

Results as of: 6/30/2021

| Clubs                 |               |           |               | Members               |                       |                         |                                                    |
|-----------------------|---------------|-----------|---------------|-----------------------|-----------------------|-------------------------|----------------------------------------------------|
| RESULTS FOR 2020-2021 |               |           |               | RESULTS FOR 2020-2021 |                       |                         |                                                    |
| QUARTER               | NEW CLUB GOAL | NEW CLUBS | DROPPED CLUBS | QUARTER               | ER GROWTH NET<br>GOAL | MEMBER GROWTH<br>ACTUAL | DROPPED<br>MEMBERS ACTUAL<br>(including transfers) |
| JULY/AUG/SEPT         | 0             | 0         | 0             | JULY/AUG/SEPT         | 36                    | 39                      | 48                                                 |
| OCT/NOV/DEC           | 1             | 2         | 0             | OCT/NOV/DEC           | 36                    | 79                      | 108                                                |
| JAN/FEB/MAR           | 0             | 0         | 2             | JAN/FEB/MAR           | 36                    | 17                      | 57                                                 |
| APR/MAY/JUNE          | 1             | 1         | 1             | APR/MAY/JUNE          | 36                    | 146                     | 108                                                |

| DROPPED MEMBERS |     |                           | FEMALE 005 (40.90%)               |     |
|-----------------|-----|---------------------------|-----------------------------------|-----|
| DECEASED        | 35  | CLICK HERE FOR CUMULATIVE | TOTAL FAMILY UNIT MEMBERS 3       | 357 |
| CLUB CANCELLED  | 34  | MEMBERSHIP DATA           |                                   |     |
| OTHER           | 252 |                           | FAMILY MEMBERS PAYING HALF 1 DUES | 197 |
| TOTAL           | 321 |                           | 5010                              |     |